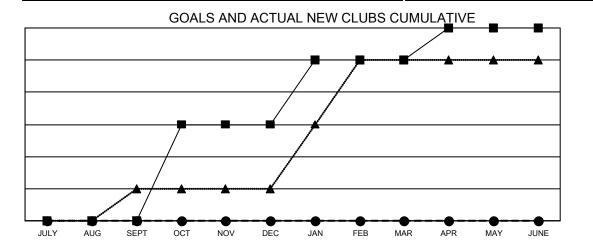

## **GMT MONTHLY MEMBERSHIP PROGRESS REPORT**

Multiple District N

Results as of: 7/31/2024

**LOCATION: CANADA** 

0

| GMT: OPEN     |               |             |               |                       |                       |                         | <b>GMT CA NA</b>                                   |  |
|---------------|---------------|-------------|---------------|-----------------------|-----------------------|-------------------------|----------------------------------------------------|--|
| Clubs         |               |             |               | Members               |                       |                         |                                                    |  |
|               | RESULTS FOR   | R 2024-2025 |               | RESULTS FOR 2024-2025 |                       |                         |                                                    |  |
| QUARTER       | NEW CLUB GOAL | NEW CLUBS   | DROPPED CLUBS | QUARTER MEMBI         | ER GROWTH NET<br>GOAL | MEMBER GROWTH<br>ACTUAL | DROPPED<br>MEMBERS ACTUAI<br>(including transfers) |  |
| JULY/AUG/SEPT | 0             | 0           | 0             | JULY/AUG/SEPT         | 96                    | 14                      | 25                                                 |  |
| OCT/NOV/DEC   | 3             | 0           | 0             | OCT/NOV/DEC           | 113                   | 0                       | 0                                                  |  |
| JAN/FEB/MAR   | 2             | 0           | 0             | JAN/FEB/MAR           | 121                   | 0                       | 0                                                  |  |

APR/MAY/JUNE

146

0

- ● CURRENT YEAR ACTUAL NEW CLUBS
- ▲ LAST YEAR ACTUAL NEW CLUBS

0