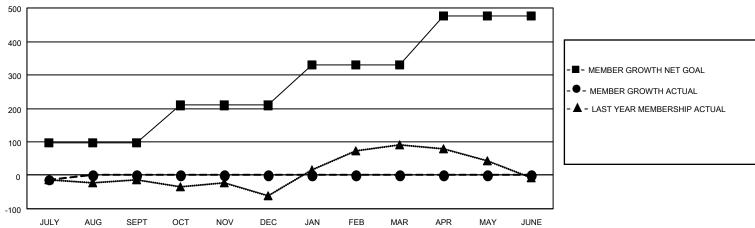

## **GMT MONTHLY MEMBERSHIP PROGRESS REPORT**

Multiple District N

Results as of: 7/31/2024

**LOCATION: CANADA** 

0

| GMT: OPEN     |               |             |               |                       |                       |                         | <b>GMT CA NA</b>                                   |  |
|---------------|---------------|-------------|---------------|-----------------------|-----------------------|-------------------------|----------------------------------------------------|--|
| Clubs         |               |             |               | Members               |                       |                         |                                                    |  |
|               | RESULTS FOR   | R 2024-2025 |               | RESULTS FOR 2024-2025 |                       |                         |                                                    |  |
| QUARTER       | NEW CLUB GOAL | NEW CLUBS   | DROPPED CLUBS | QUARTER MEMBI         | ER GROWTH NET<br>GOAL | MEMBER GROWTH<br>ACTUAL | DROPPED<br>MEMBERS ACTUAI<br>(including transfers) |  |
| JULY/AUG/SEPT | 0             | 0           | 0             | JULY/AUG/SEPT         | 96                    | 14                      | 25                                                 |  |
| OCT/NOV/DEC   | 3             | 0           | 0             | OCT/NOV/DEC           | 113                   | 0                       | 0                                                  |  |
| JAN/FEB/MAR   | 2             | 0           | 0             | JAN/FEB/MAR           | 121                   | 0                       | 0                                                  |  |

APR/MAY/JUNE

146

0

- ● CURRENT YEAR ACTUAL NEW CLUBS
- ▲ LAST YEAR ACTUAL NEW CLUBS

0

## GOALS AND ACTUAL MEMBERS CUMULATIVE

| DROPPED CLUBS: 0 |    | 10 CLUBS OF 237 ADDED 1 OR MORE<br>NEW MEMBERS | GENDER DISTRIBUTION  MALE 3,147 (59.34%) |                |       |
|------------------|----|------------------------------------------------|------------------------------------------|----------------|-------|
|                  |    |                                                | FEMALE                                   | 2,156 (40.66%) |       |
| DROPPED MEMBERS  |    |                                                |                                          | _, (,          |       |
| DECEASED         | 4  | CLICK HERE FOR CUMULATIVE                      | TOTAL FAMILY UNIT MEMBERS                |                | 1,099 |
| CLUB CANCELLED 0 |    | MEMBERSHIP DATA                                |                                          |                | 507   |
| OTHER            | 20 |                                                | FAMILY MEMBERS PAYING HALF DUES          |                | 567   |
| TOTAL            | 24 |                                                | 5020                                     |                |       |